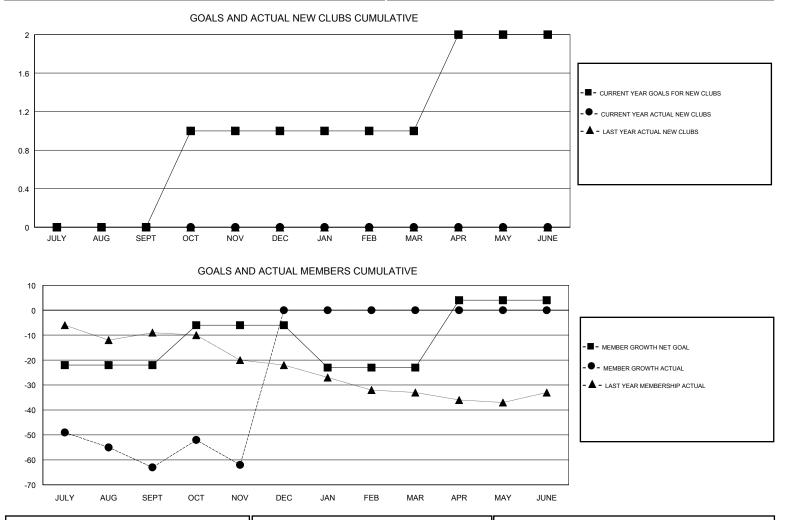

### GMT CA

|                       | Club          | s         |               | Members               |                           |                         |                                                    |
|-----------------------|---------------|-----------|---------------|-----------------------|---------------------------|-------------------------|----------------------------------------------------|
| RESULTS FOR 2017-2018 |               |           |               | RESULTS FOR 2017-2018 |                           |                         |                                                    |
| QUARTER               | NEW CLUB GOAL | NEW CLUBS | DROPPED CLUBS | QUARTER               | MEMBER GROWTH NET<br>GOAL | MEMBER GROWTH<br>ACTUAL | DROPPED<br>MEMBERS ACTUAL<br>(including transfers) |
| JULY/AUG/SEPT         | 0             | 0         | 1             | JULY/AUG/SEPT         | -22                       | 35                      | 89                                                 |
| OCT/NOV/DEC           | 1             | 0         | 1             | OCT/NOV/DEC           | 16                        | 20                      | 19                                                 |
| JAN/FEB/MAR           | 0             | 0         | 0             | JAN/FEB/MAR           | -17                       | 0                       | 0                                                  |
| APR/MAY/JUNE          | 1             | 0         | 0             | APR/MAY/JUNE          | 27                        | 0                       | 0                                                  |